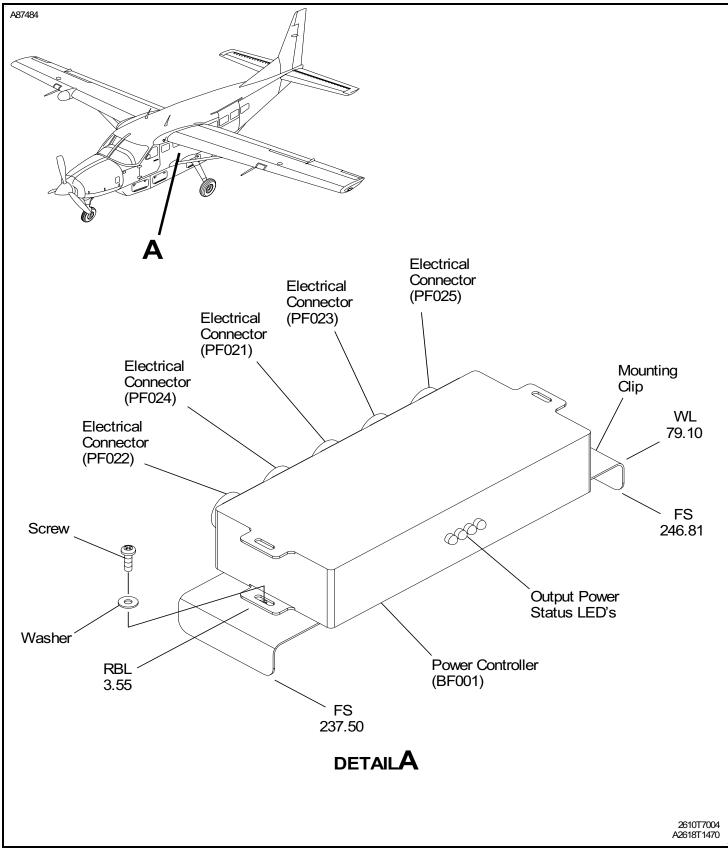

## 2. Power Controller Removal/Installation

- A. Remove the Power Controller (BF001) (Refer to Figure 401).
  - (1) Remove external electrical power from the airplane.
  - (2) Make sure that the BATTERY switch (SC005), found on the circuit breaker switch panel, is set to the OFF position.
  - (3) Make sure that the EXTERNAL POWER switch (SC006), found on the circuit breaker switch panel, is set to the OFF position.
  - (4) Disengage the 115 VAC OUTLET CTRLR circuit breaker found on the left circuit breaker panel.
  - (5) Remove the floor panels, access plates and panels as necessary between FS 237.50 and FS 246.81 and near the right of BL0.00 to get access to the controller. Refer to Chapter 6 Access Plates and Panels Identification-Description and Operation, Figure 4.
  - (6) Disconnect the electrical connectors from the controller.
  - (7) Remove the screws that attach the controller to the mounting clip assembly.
  - (8) Remove the controller from the airplane.
- B. Install the Power Controller (BF001) (Refer to Figure 401).
  - (1) Put the controller in its correct position on the clip assembly.
    - (a) Install the screws that attach the inverter to the clip assembly.
  - (2) Connect the electrical connectors to the controller.
  - (3) Do an electrical bond check (Type I) from the inverter to the support tray. Refer to Chapter 20, Electrical Bonding Maintenance Practices.
  - (4) Install as necessary floor access plates and panels. Refer to Chapter 6, Access Plates and Panels Identification-Description and Operation.
  - (5) Engage the 115 VAC OUTLET CTRLR circuit breaker found on the left circuit breaker panel.
  - (6) Do an operational check of the Power Controller. Refer to AC Generation Adjustment/Test.